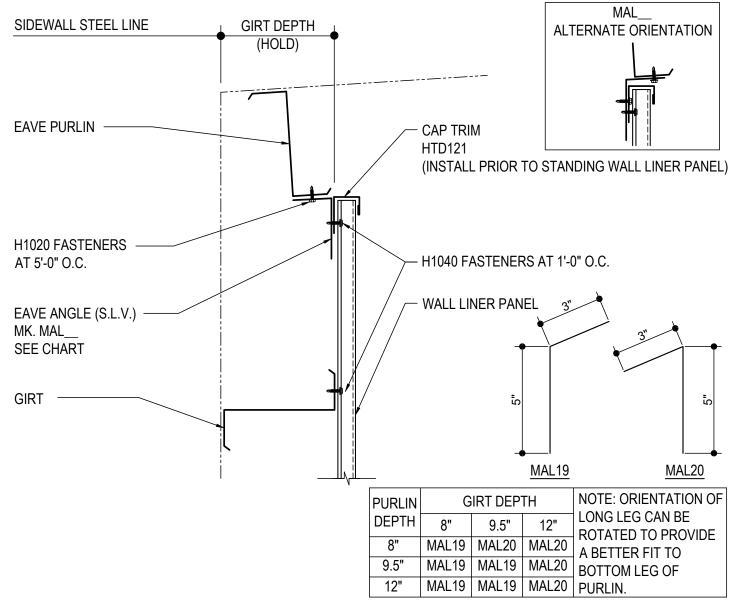

#### ID0020 - LOW EAVE LINER PANEL DETAIL - AT EAVE PURLIN 5:12 ONLY Download the DWG file by clicking here.

# LOW EAVE LINER PANEL DETAIL

FULL HEIGHT LINER - SLOPES 5:12 ONLY ALL STANDARD LINER PANEL TYPES

( ID0020 )

Detailer Notes:

1) N/A