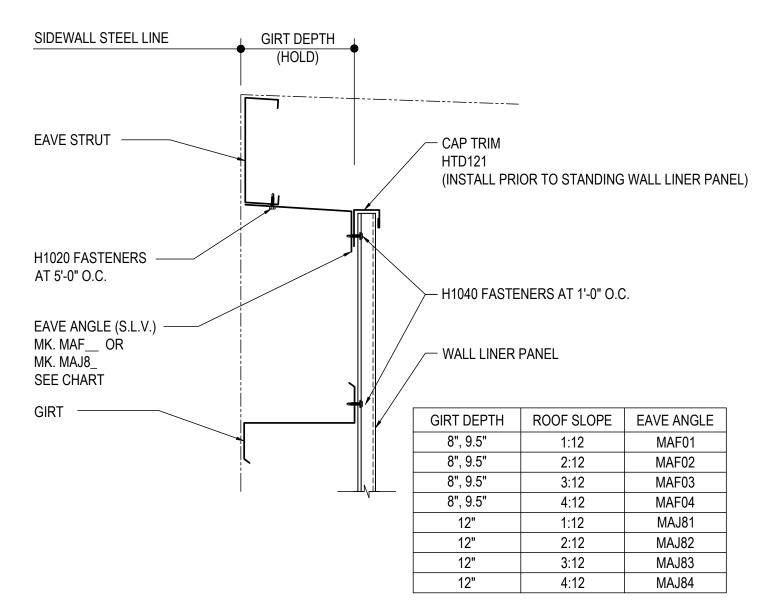

#### ID0061 - HIGH EAVE - EAVE STRUT ≤4:12

Download the DWG file by clicking here.

# HIGH EAVE LINER PANEL DETAIL

FULL HEIGHT LINER - SLOPES ≤4:12 ALL STANDARD LINER PANEL TYPES

Detailer Notes:

1) N/A