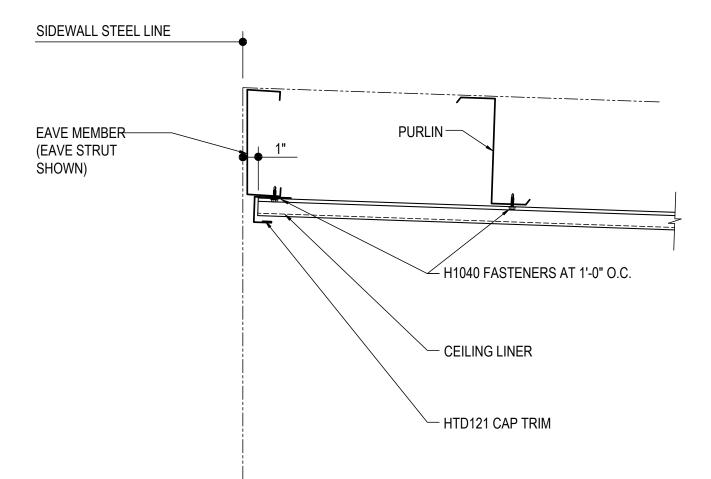

#### ID0050 - LOW EAVE WITH WALL AND CEILING

Download the DWG file by clicking here.

# LOW EAVE LINER PANEL DETAIL

FULL HEIGHT LINER WITH CEILING LINER - SLOPES ≤4:12 ALL STANDARD LINER PANEL TYPES

Detailer Notes:

1) N/A