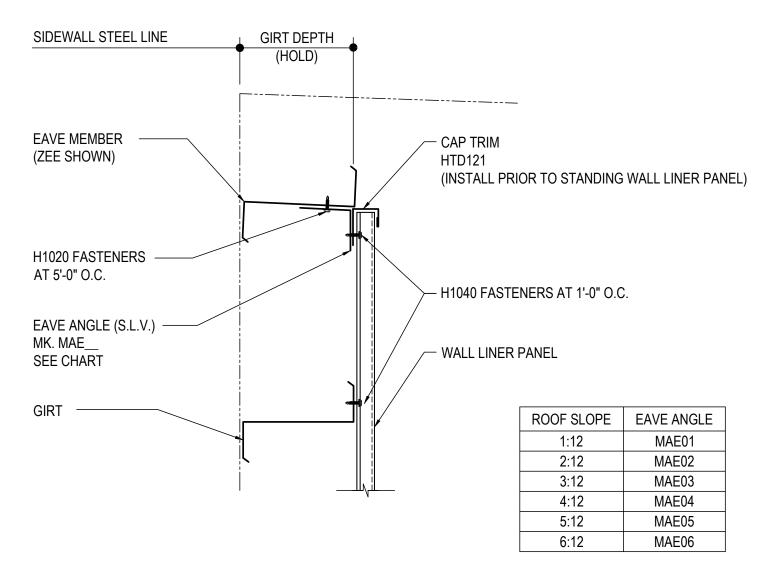

#### ID0060 - HIGH EAVE - EAVE GIRT ≤6:12

Download the DWG file by clicking here.

# HIGH EAVE LINER PANEL DETAIL

FULL HEIGHT LINER - SLOPES ≤6:12 ALL STANDARD LINER PANEL TYPES

**Detailer Notes:** 

1) N/A