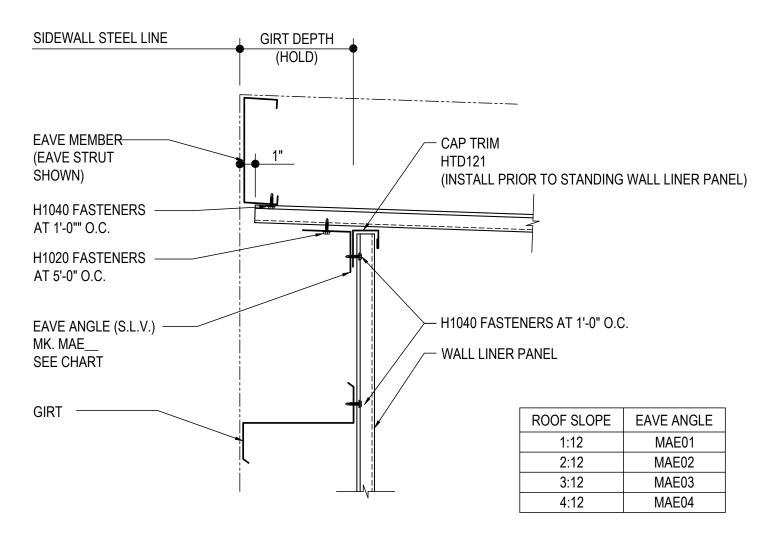

#### ID0075 - HIGH EAVE WITH WALL AND CEILING

Download the DWG file by clicking here.

# HIGH EAVE LINER PANEL DETAIL

FULL HEIGHT LINER WITH CEILING LINER - SLOPES ≤4:12 ALL STANDARD LINER PANEL TYPES

Detailer Notes:

1) N/A