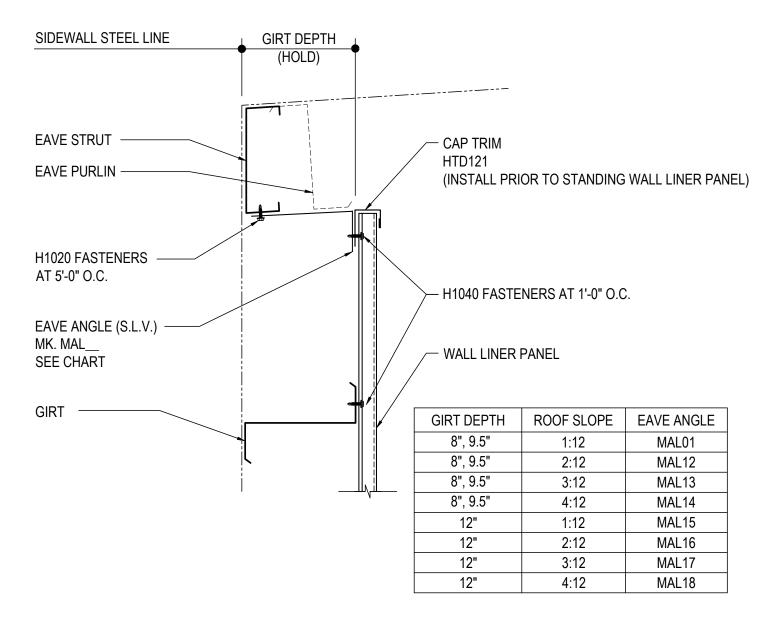

#### ID0010 - LOW EAVE LINER PANEL DETAIL - ≤4:12

Download the DWG file by clicking here.

## LOW EAVE LINER PANEL DETAIL

FULL HEIGHT LINER - SLOPES ≤4:12 ALL STANDARD LINER PANEL TYPES

**Detailer Notes:** 

1) N/A