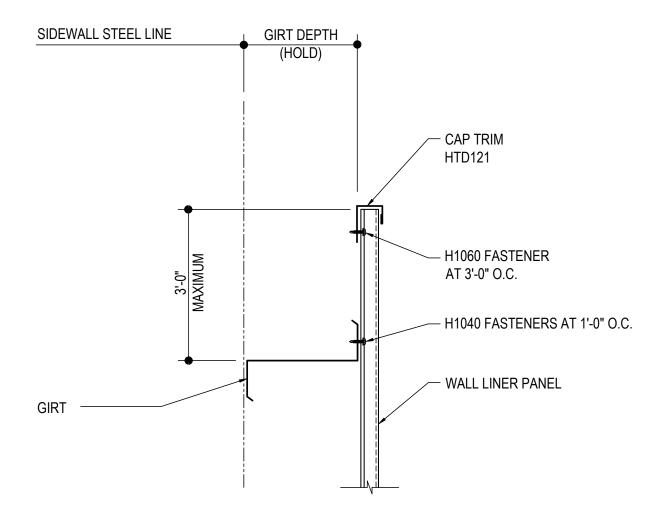

### ID0100 - PARTIAL HEIGHT LINER

Download the DWG file by clicking here.

# PARTIAL HEIGHT LINER PANEL DETAIL

PARTIAL HEIGHT WALL ALL STANDARD LINER PANEL TYPES

Detailer Notes:

1) N/A