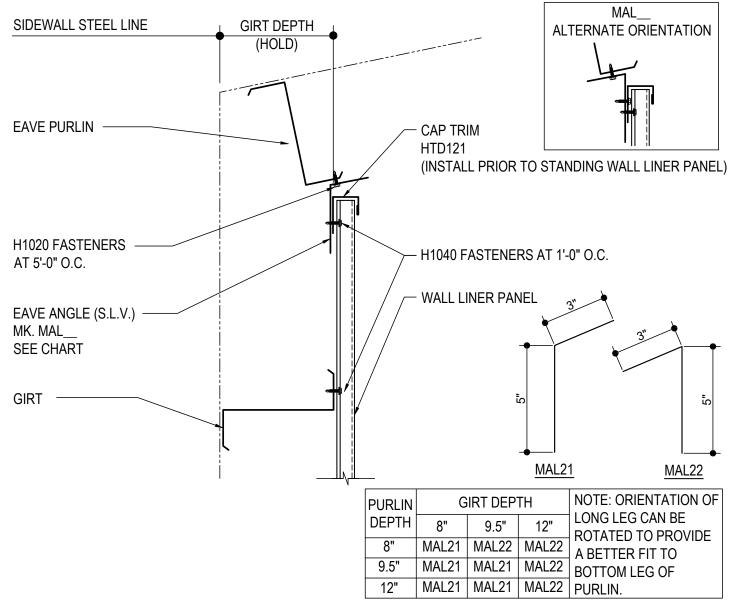

#### ID0030 - LOW EAVE LINER PANEL DETAIL - AT EAVE PURLIN 6:12 ONLY Download the DWG file by clicking here.

# LOW EAVE LINER PANEL DETAIL

FULL HEIGHT LINER - SLOPES 6:12 ONLY ALL STANDARD LINER PANEL TYPES

( ID0030 )

Detailer Notes:

1) N/A