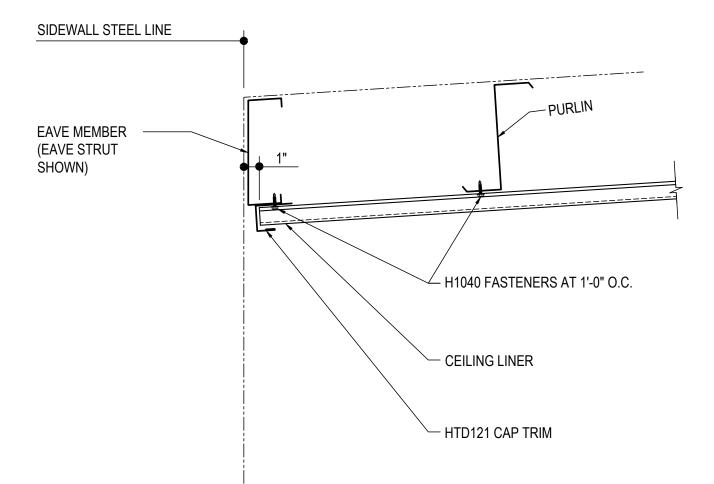

#### ID0050 - LOW EAVE WITH WALL AND CEILING

Download the DWG file by clicking here.

# LOW EAVE LINER PANEL DETAIL

FULL HEIGHT LINER WITH CEILING LINER - SLOPES ≤4:12 ALL STANDARD LINER PANEL TYPES

Detailer Notes:

1) N/A