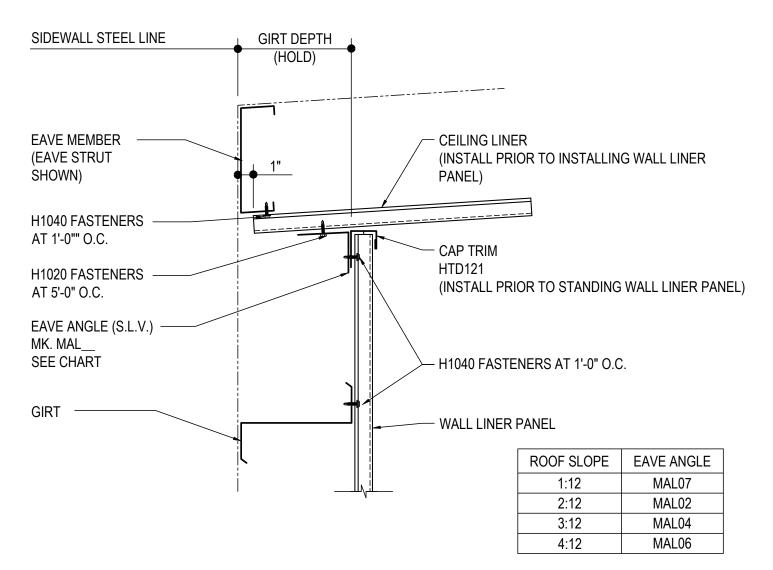

#### ID0050 - LOW EAVE WITH WALL AND CEILING

Download the DWG file by clicking here.

# LOW EAVE LINER PANEL DETAIL

FULL HEIGHT LINER WITH CEILING LINER - SLOPES ≤4:12 ALL STANDARD LINER PANEL TYPES

Detailer Notes:

1) N/A